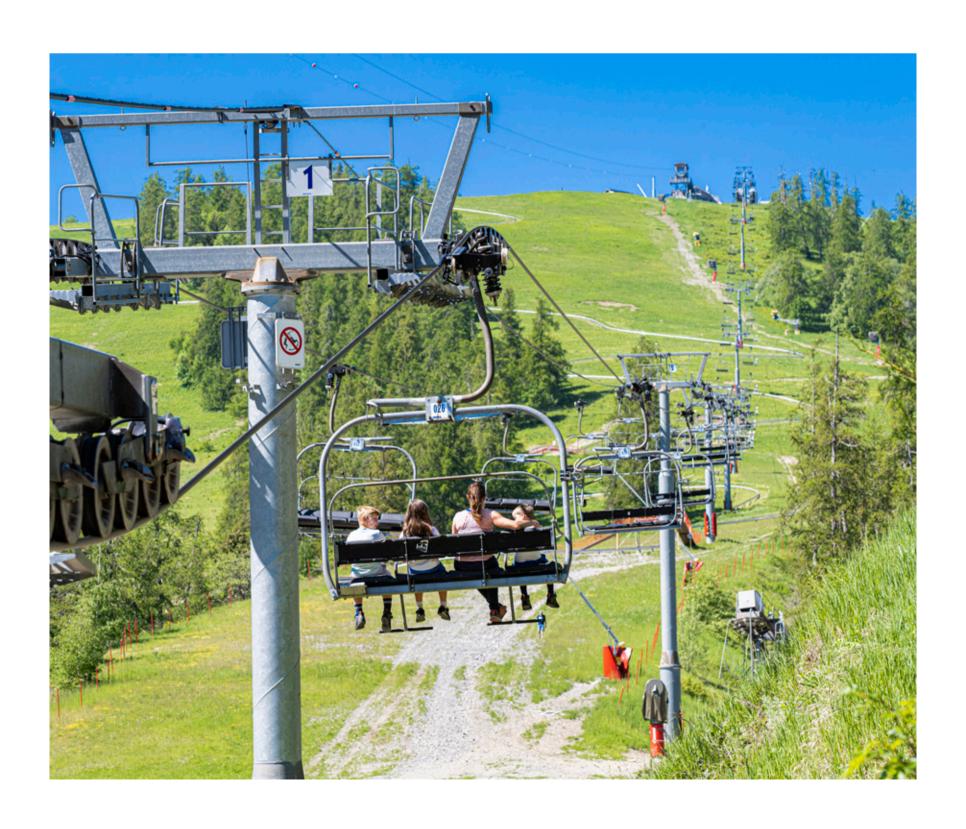

# The zip line

A sensational attraction! In winter as in summer, push your limits by testing the largest zip line in France! Fly over the Colmiane, in complete safety, at a maximum speed of 130 km/h. With a total length of 2,663 meters, you can descend alone or in pairs. Access to the zip line is reserved for children from 12 years old and weighing more than 35 kg.