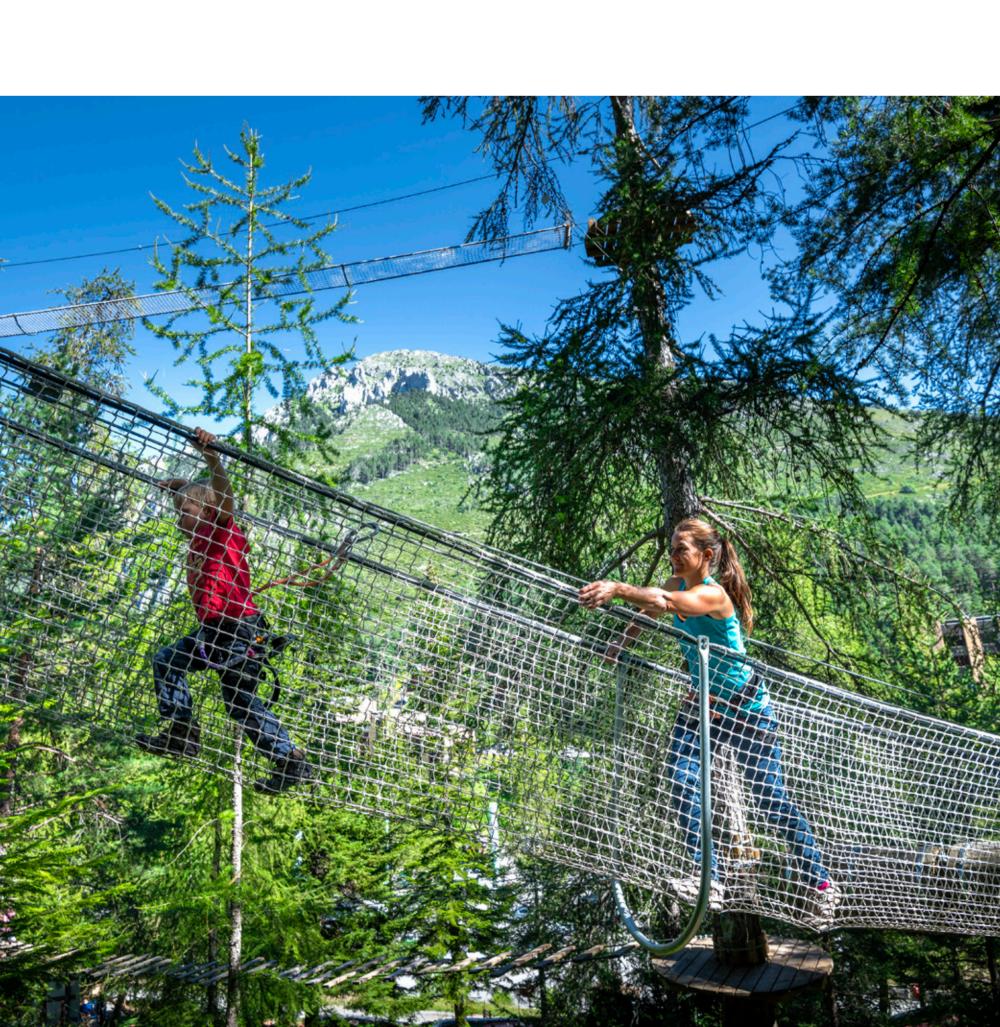

# the via ferrata, Baus de la Frema

Between climbing and hiking, the Via Ferrata is a mountain, alpine, wild, very aerial route, equipped with cables, ramps and rungs.

The Baus de la Frema via ferrata presents different difficulties depending on the parts of the circuit. 4h30 of course over 1600 meters with exceptional views of the Valdeblore. However, this path has vertiginous passages and requires the greatest caution from hikers. If in doubt, we invite you to be assisted by professional mountain guides.

# Tree climbing park and mini golf

Discover the adventure course lasting 1h30 in the heart of the Mercantour National Park. Go from tree to tree, in complete safety, on 6 routes of increasing difficulty, from the age of 3, under the watchful eye of our operators. Come and have fun at Mini-Golf with its 18-hole course set among the trees next to our Colmiane Forest adventure park.