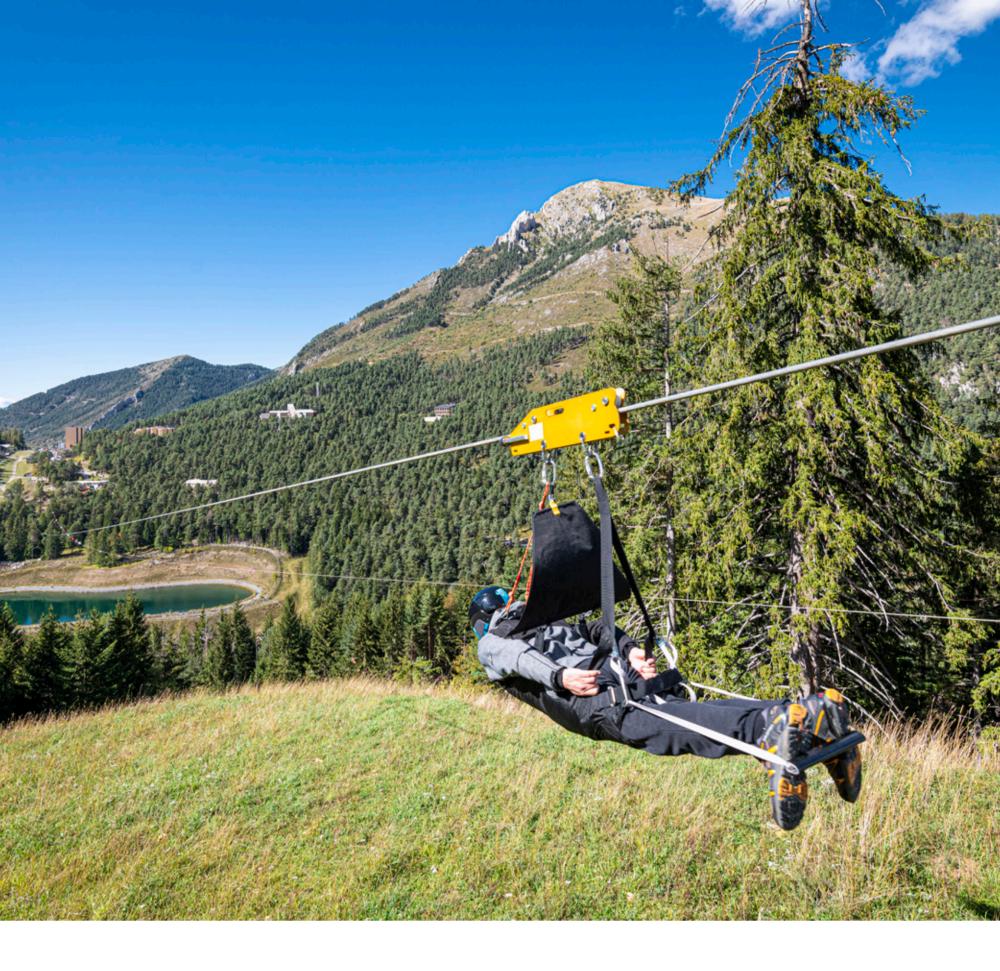

# The zip line

A sensational attraction! In winter as in summer, push your limits by testing the largest zip line in France! Fly over the Colmiane, in complete safety, at a maximum speed of 130 km/h. With a total length of 2,663 meters, you can descend alone or in pairs. Access to the zip line is reserved for children from 12 years old and weighing more than 35 kg.

### Schedule

The summer toboggan run is open from 10 a.m. to 4:45 p.m.:

- In July and August:every day.
- In June and September:every weekend. The zip line is open all year round from 10:30 a.m. to 2:30 p.m.:
- During school holidays:every day.
- Excluding school holiday periods:weekends and public holidays.

### The zipline:

Adult :35 euros.