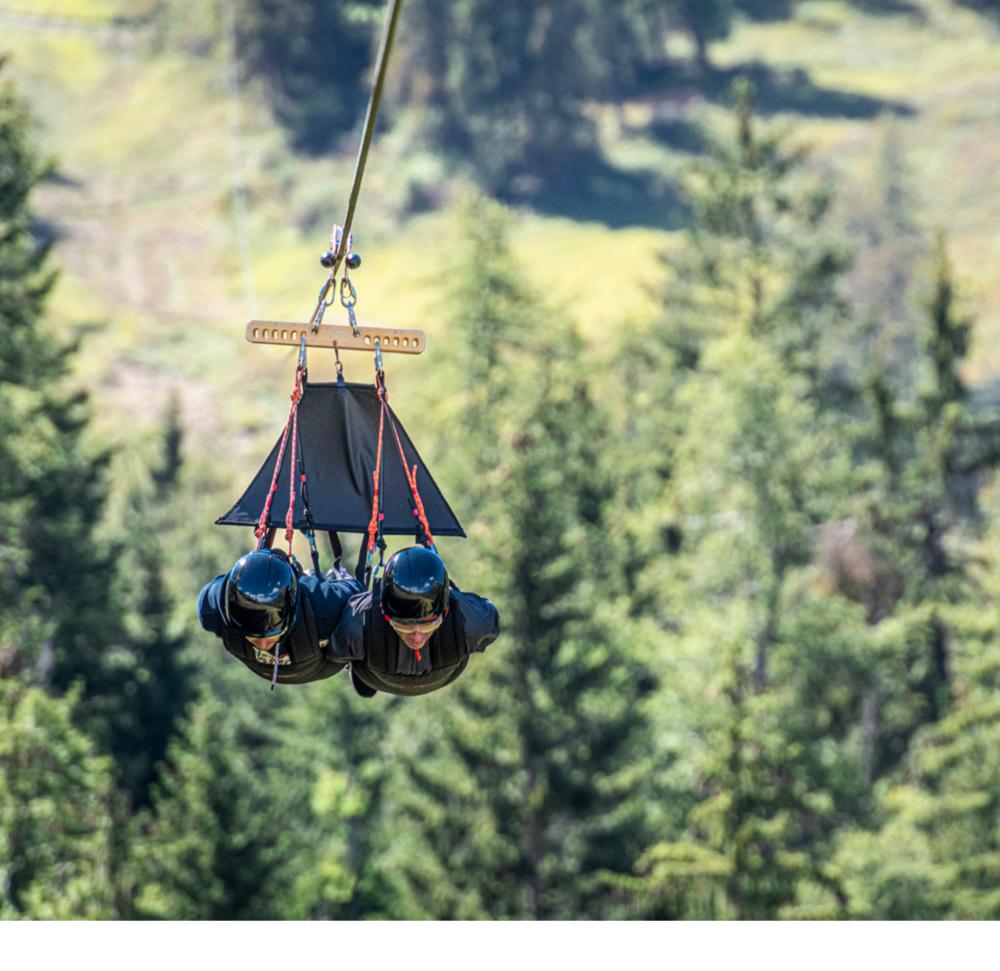

# The zip line

A sensational attraction! In winter as in summer, push your limits by testing the largest zip line in France! Fly over the Colmiane, in complete safety, at a maximum speed of 130 km/h. With a total length of 2,663 meters, you can descend alone or in pairs. Access to the zip line is reserved for children from 12 years old and weighing more than 35 kg.

### Schedule

The summer toboggan run is open from 10 a.m. to 4:45 p.m.:

- In July and August:every day.
- In June and September:every weekend. The zip line is open all year round from 10:30 a.m. to 2:30 p.m.:
- During school holidays:every day.
- Excluding school holiday periods:weekends and public holidays.

### The zipline:

Adult :35 euros.