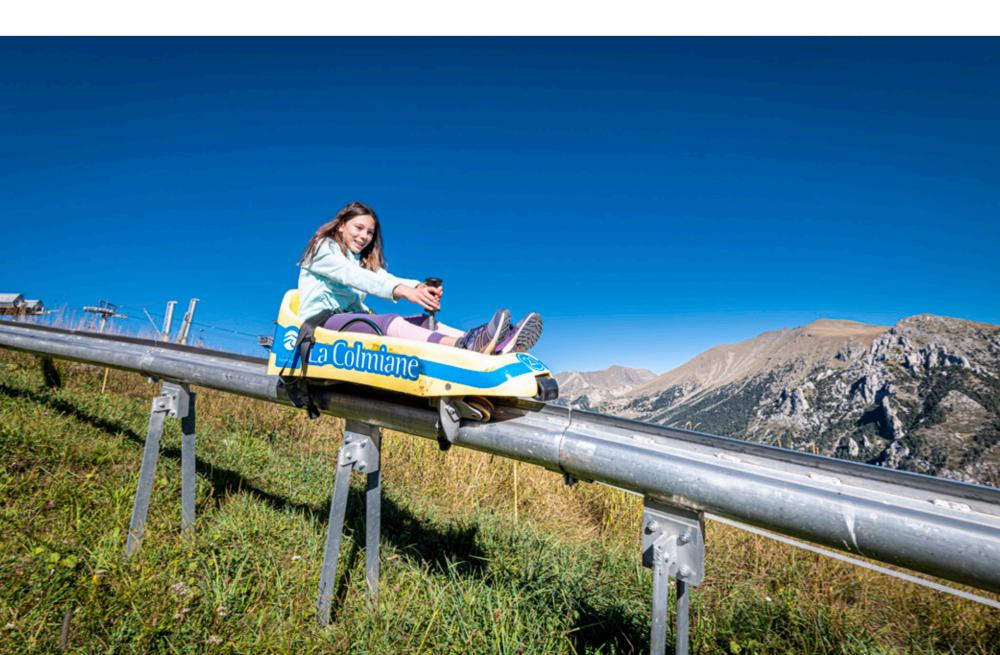

#### summer

Fasten your belt! At 1670 meters long, the Colmiane summer toboggan run is the longest in France and has a height difference of 400 meters for 22 bends, passages on footbridges and all surrounded by the Colmiane mountains. Open from June, the summer toboggan run is accessible from 3 years old, with support.