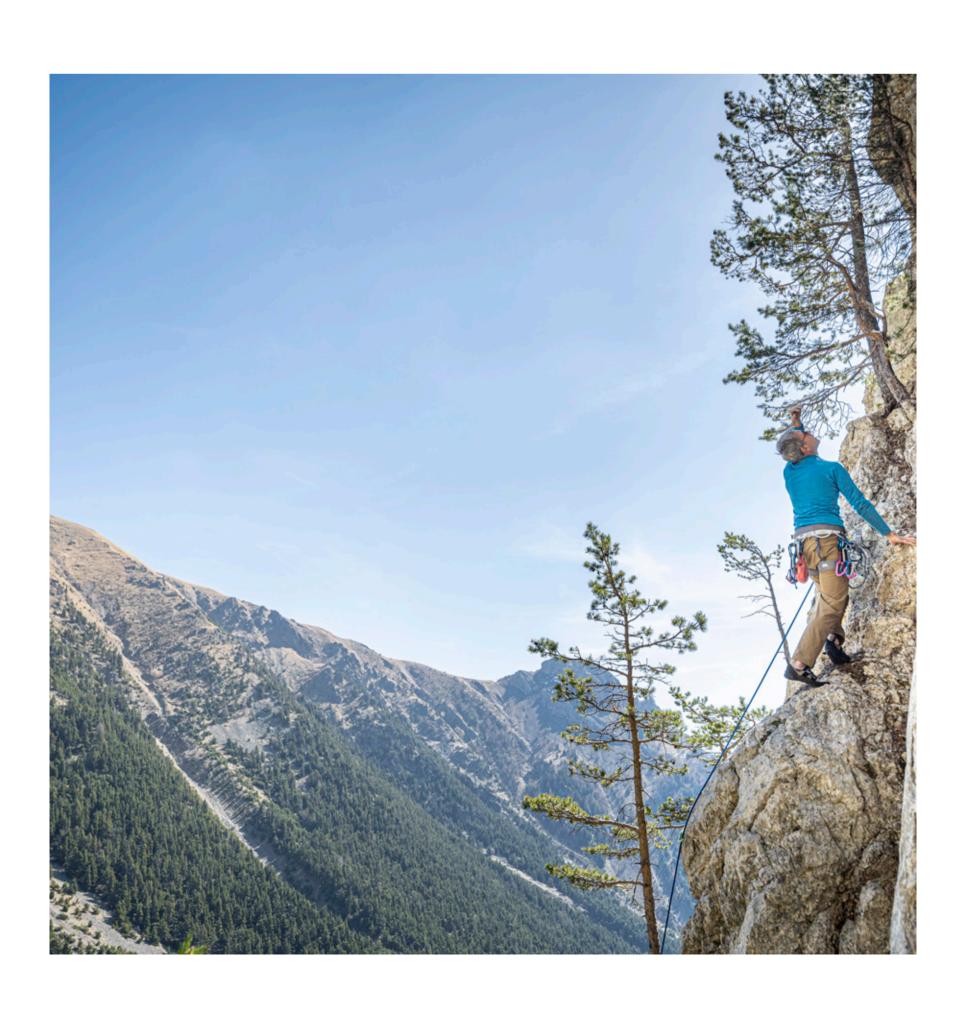

# the via ferrata, Baus de la Frema

Between climbing and hiking, the Via Ferrata is a mountain, alpine, wild, very aerial route, equipped with cables, ramps and rungs.

The Baus de la Frema via ferrata presents different difficulties depending on the parts of the circuit. 4h30 of course over 1600 meters with exceptional views of the Valdeblore. However, this path has vertiginous passages and requires the greatest caution from hikers. If in doubt, we invite you to be assisted by professional mountain guides.