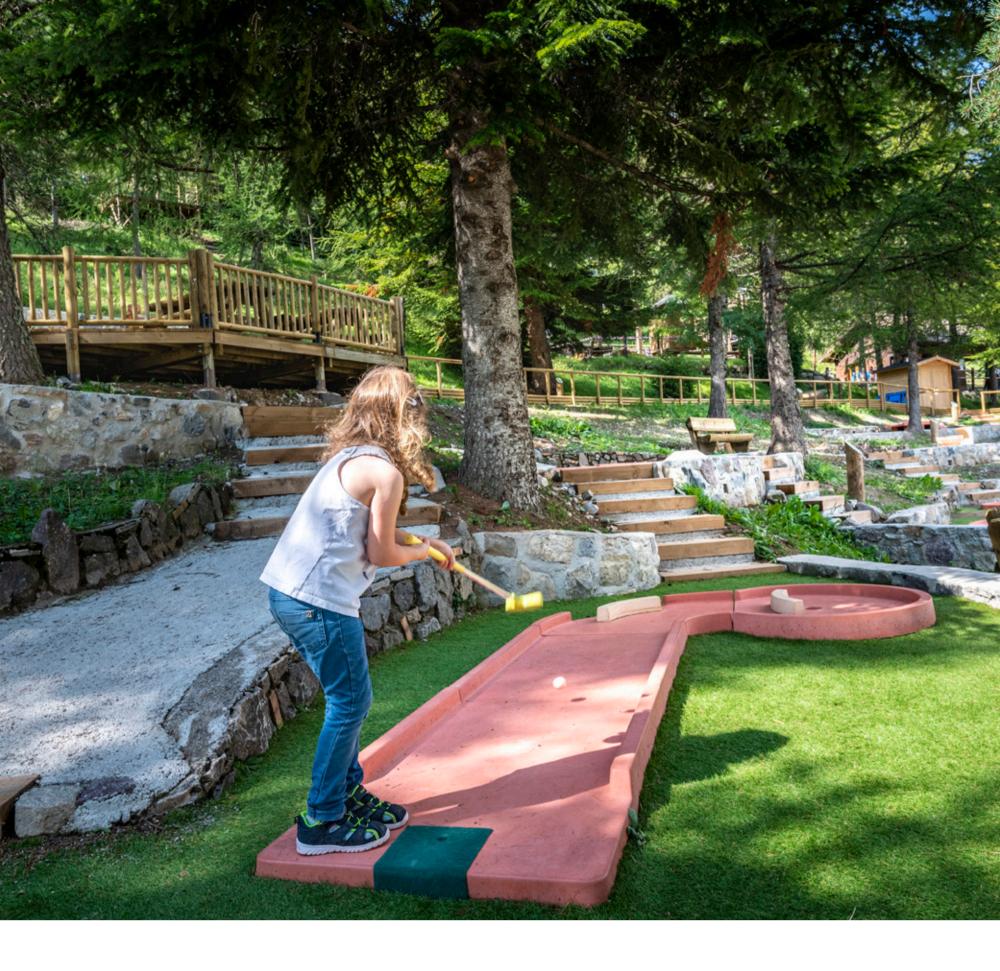

# Tree climbing park and mini golf

Discover the adventure course lasting 1h30 in the heart of the Mercantour National Park. Go from tree to tree, in complete safety, on 6 routes of increasing difficulty, from the age of 3, under the watchful eye of our operators. Come and have fun at Mini-Golf with its 18-hole course set among the trees next to our Colmiane Forest adventure park.