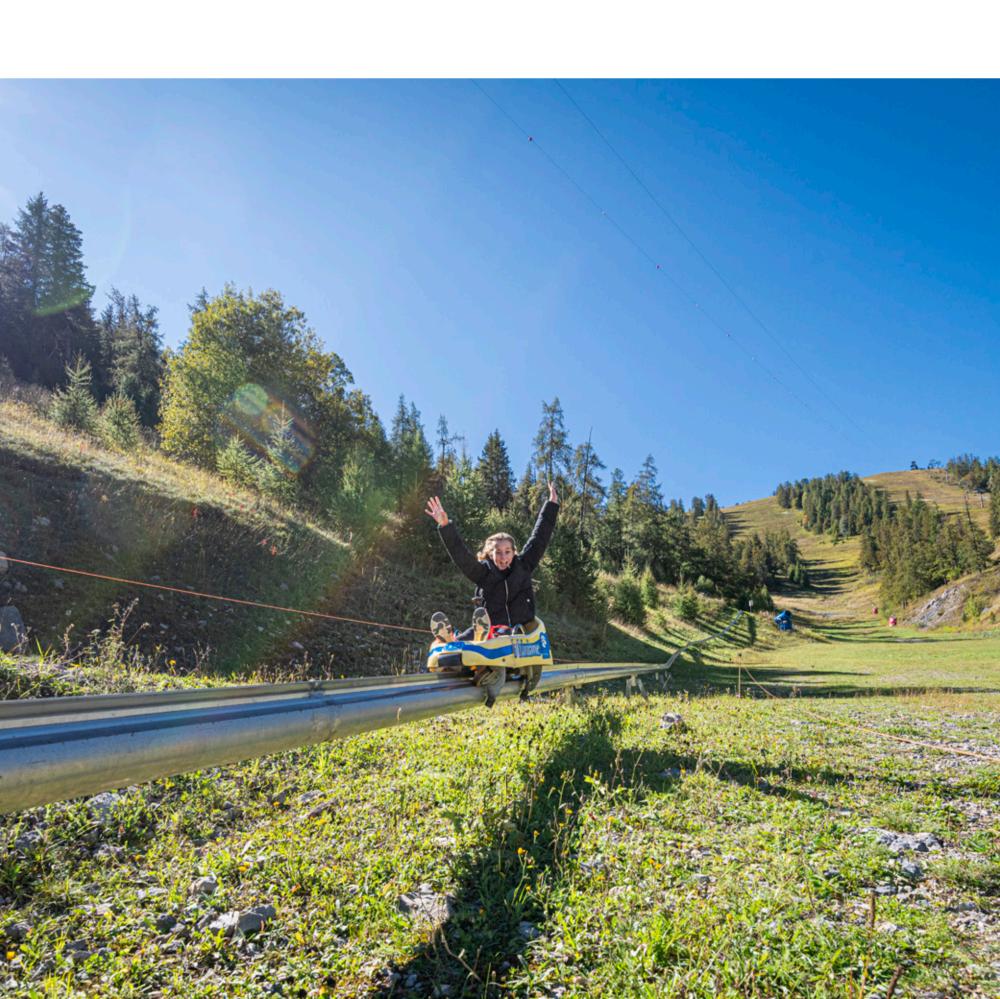

#### summer

Fasten your belt! At 1670 meters long, the Colmiane summer toboggan run is the longest in France and has a height difference of 400 meters for 22 bends, passages on footbridges and all surrounded by the Colmiane mountains. Open from June, the summer toboggan run is accessible from 3 years old, with support.

### Schedule

The summer toboggan run is open from 10 a.m. to 4:45 p.m.:

- In July and August:every day.
- In June and September:every weekend. The zip line is open all year round from 10:30 a.m. to 2:30 p.m.:
- During school holidays:every day.
- Excluding school holiday periods:weekends and public holidays.

#### Summer tobogganing:

- Person over 1m35:12 euros per round.
- Person under 1m35:8 euros per round.