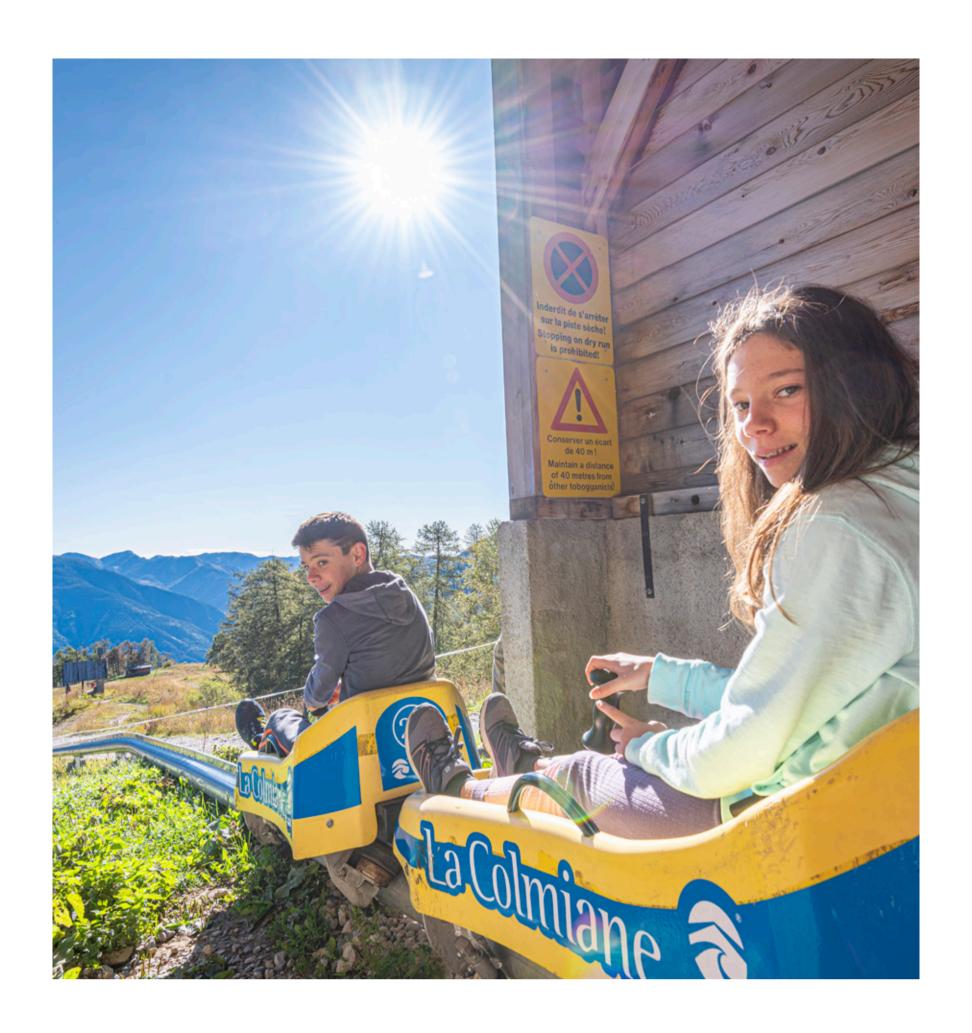

#### summer

Fasten your belt! At 1670 meters long, the Colmiane summer toboggan run is the longest in France and has a height difference of 400 meters for 22 bends, passages on footbridges and all surrounded by the Colmiane mountains. Open from June, the summer toboggan run is accessible from 3 years old, with support.

### Schedule

The summer toboggan run is open from 10 a.m. to 4:45 p.m.:

- In July and August:every day.
- In June and September:every weekend. The zip line is open all year round from 10:30 a.m. to 2:30 p.m.:
- During school holidays:every day.
- Excluding school holiday periods:weekends and public holidays.

#### Summer tobogganing:

- Person over 1m35:12 euros per round.
- Person under 1m35:8 euros per round.