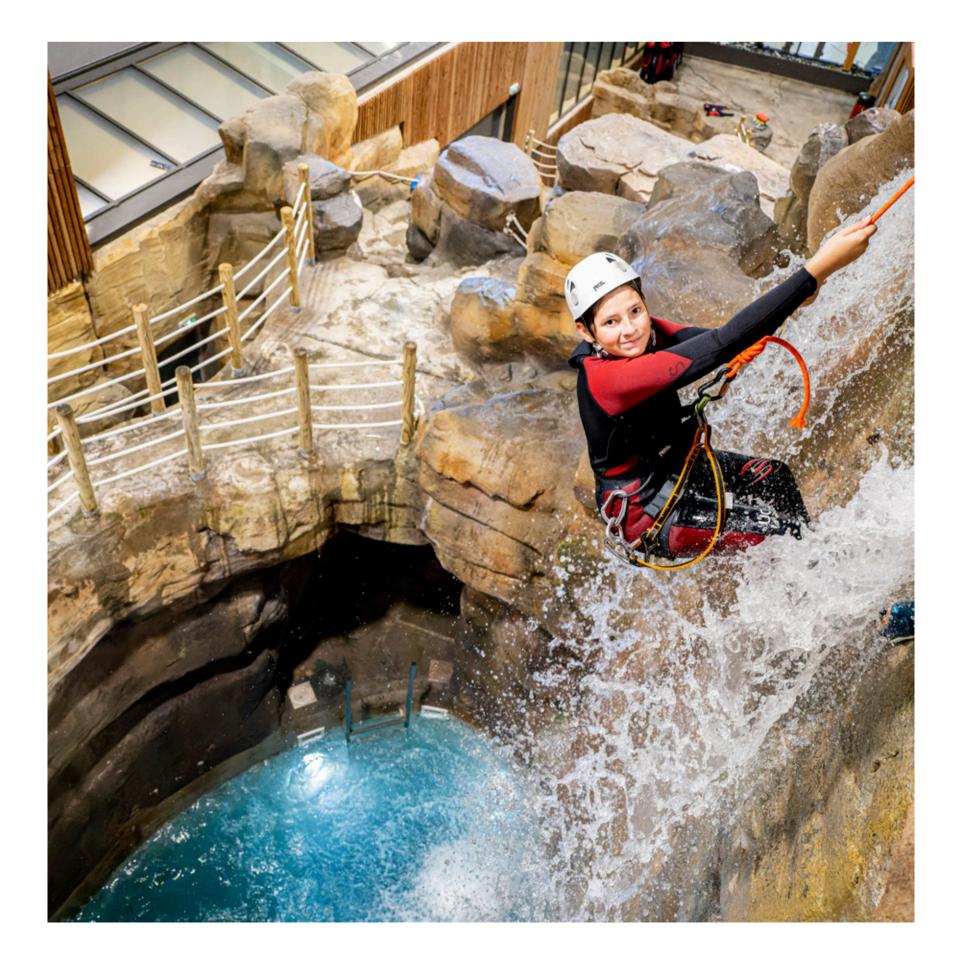

# Vesubia Mountain Park

The Vesubia Mountain Park of Saint-Martin-Vésubie, located next to the Parc des Loups, is a unique place in Europe, by the activities it concentrates, and by the adventures that you can experience there. The Vesubia Mountain Park is fun indoor mountain activities, open to a limitless playground that is the incredible Vésubie valley.