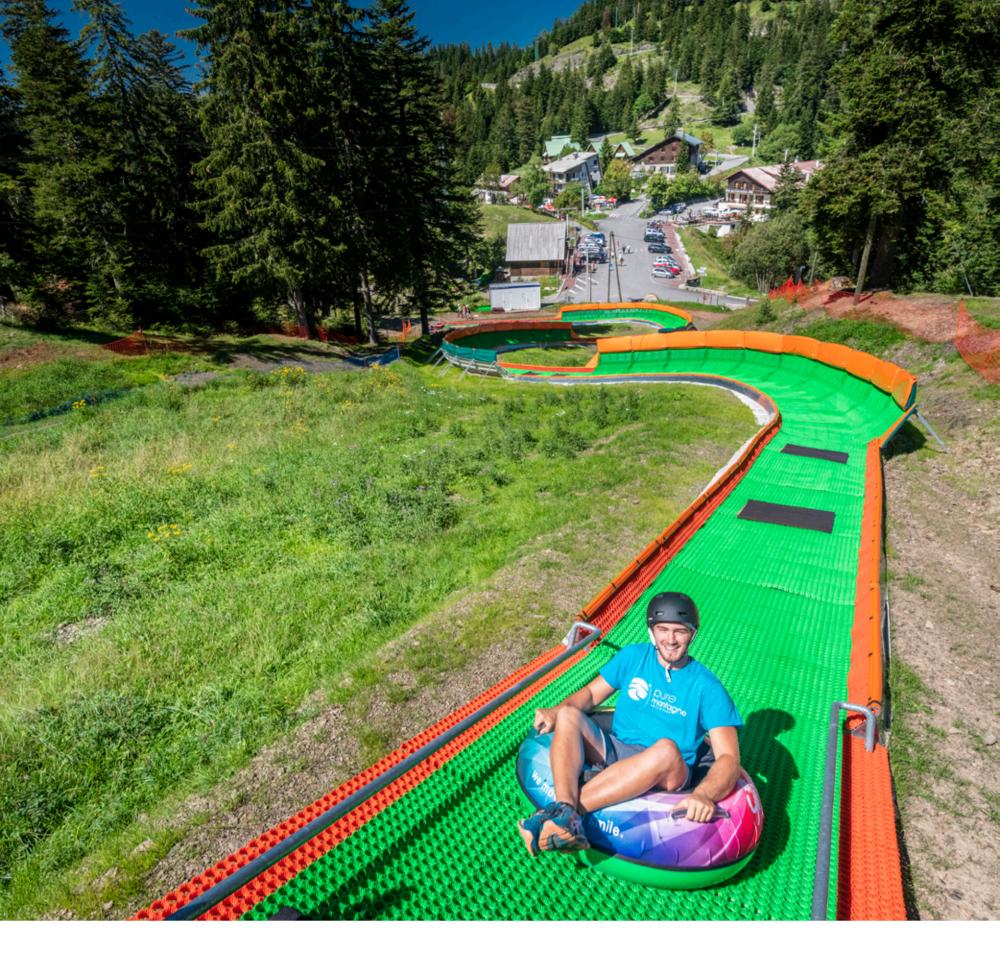

#### «Torini Camp-d'Argent»

To get to Camp d'Argent, drive on one of the 10 most beautiful roads in the world which takes you from Bollène-Vésubie to the Col de Turini. This road offers incomparable panoramic seamountain views. In the summer season, Turini Camp d'Argent offers many activities for the whole family: hiking and cycling, go-kart racing, tobogganing, tubbing tobogganing.