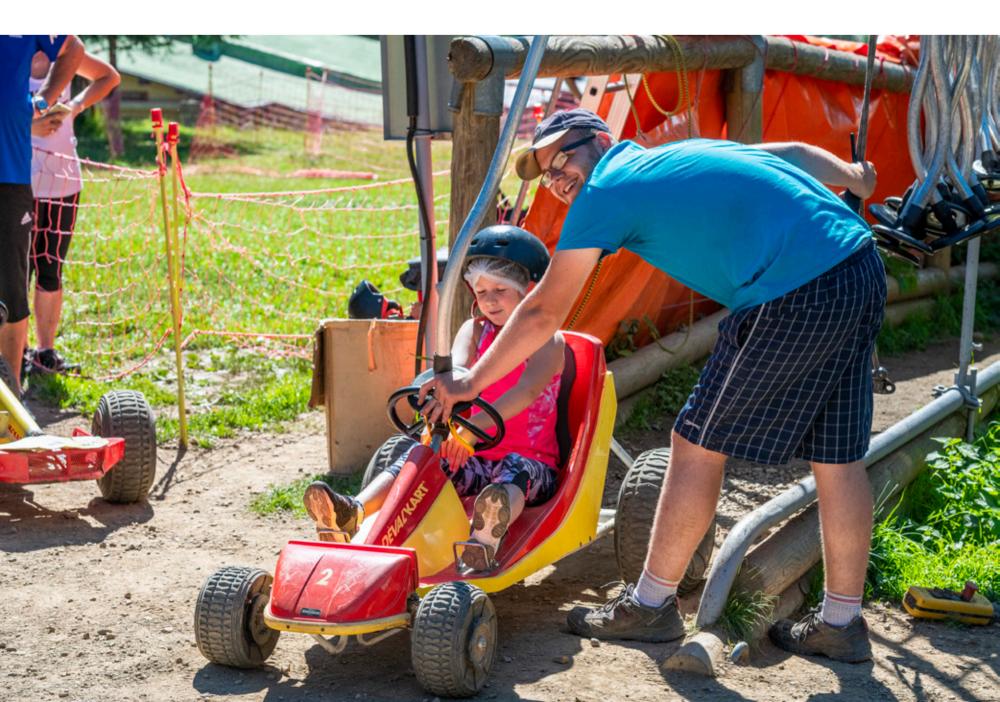

#### «Torini Camp-d'Argent»

To get to Camp d'Argent, drive on one of the 10 most beautiful roads in the world which takes you from Bollène-Vésubie to the Col de Turini. This road offers incomparable panoramic seamountain views. In the summer season, Turini Camp d'Argent offers many activities for the whole family: hiking and cycling, go-kart racing, tobogganing, tubbing tobogganing.